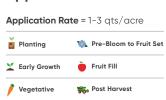

## THE PROLIFIC FOUR KELP, HUMIC, FULVIC, MICRO

### Rhizo Life<sup>™</sup> Quadrate



## Features seaweed and micronutrients blended together with humic acid.

Kelp is widely used in organic agriculture providing essential nutrients to the soil and crop. It contains natural growth hormones that stimulate root development, seed germination, and overall growth.

### 0-0-5

Soluble Potassium Guarantee of 5%

### **Application**



# Pertigation Foliar In-Furrow Side Dress

### **Yield Advantages On Multiple Crop Types**

Try making compost tea with Hardy Prime!



### **Benefits of Quadrate**







All the same benefits, in a wettable powder format.

**0-0-7.5**Soluble Potassium Guarantee of 7.5%

### **Application Rates**

| Soil / Soilless / Hydroponics | 1/2 tsp - 1 tsp/gal |
|-------------------------------|---------------------|
| Compost Tea / Foliar Sprays   | 1/8 tsp - 2/gal     |
| Soil Fertility                | 3-12 lbs/acre       |
| Soil Mixing                   | 1-2 lbs/ cubic yard |
| Lawn & Garden                 | 2-4 oz/1,000 sqft   |













### **Added Nutrients for Plant Health**

Soluble Potash, Sulfur, Boron, Cobalt, Copper, Iron, Manganese, Molybdenum, Zinc