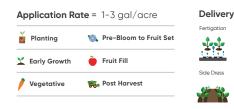

### **Application**

Before seeding, the product prepares the soil for better germination. During growth, it supports with a steady nutrient supply. After harvest, it replenishes nutrients and maintains soil health for future crops.