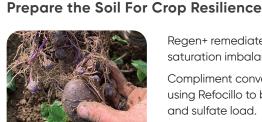

Regen+ remediates base saturation imbalances.

Compliment conventional fertilizer using Refocillo to balance the salt and sulfate load.

- Biology loving mineral that enhances microbial activity
- $oldsymbol{\Sigma}$  Calcium that holds in profile for plant and soil needs
- $\mathbf{X}$  Proven to increase storability crops
- 🗶 Recognized ROI on Alfalfa, Grains, Potatoes, Corn, Tree Crops, Berries and Vegetable Crops