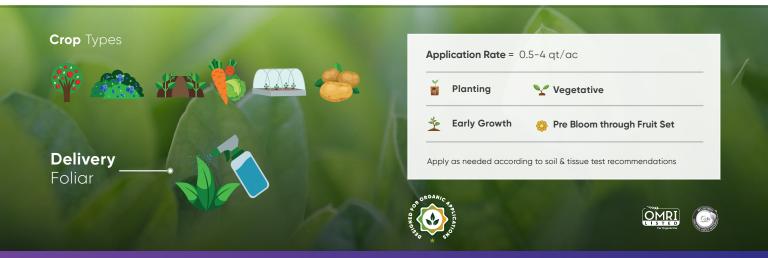

Naturally derived amino acid-nutrient complex that enhances tissue absorption of nutrients, increases mobility throughout the plant, promotes rapid physiological response, minimizes phytotoxicity and environmental impact.



## **Key** Benefits

**Leaf** Life<sup>™</sup>

- Crucial for cell wall development and structural integrity.
- ② Supports pollen tube growth and fertilization, leading to improved pollination and seed set.
- Quickly addresses boron deficiencies, which can cause issues like brittle leaves and poor fruit development.
- Promotes healthy flower and fruit development.
- Strengthens plant tissues, making them more resistant to diseases and pathogens.
- Enhances plant resilience to environmental stresses such as drought, heat, and soil salinity.