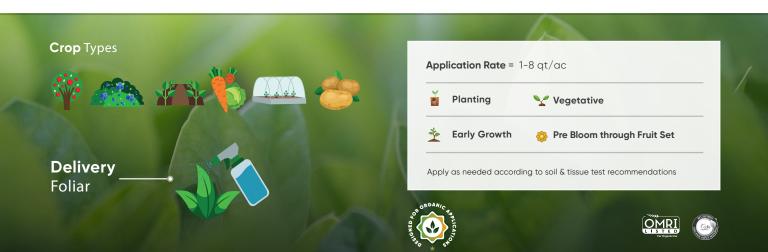

Naturally derived source of soluble silicon

that is easily absorbed and mobilized by the plant to improve crop strength and resilience.





## **Key** Benefits

- Strengthens cell walls, making the plant more resilient to pathogens and pests.
- Increase ability to withstand environmental stresses such as drought, heat, and cold.
- Reinforces cell walls, improving the structural integrity of leaves, stems, and other plant parts, which can help plants withstand physical stresses like wind and heavy rain.
- Enhance the uptake and use of other nutrients, leading to overall improved plant health and growth.
- Improves the efficiency of photosynthesis, leading to better growth and higher yields.

- · Clean and safe to use
- · Compatible with other foliar products