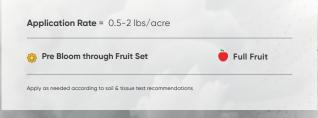

## Sphere o' Life 10% B Blast B 5-0-0 Delivered in a wettable powder format for ease of transport and use.